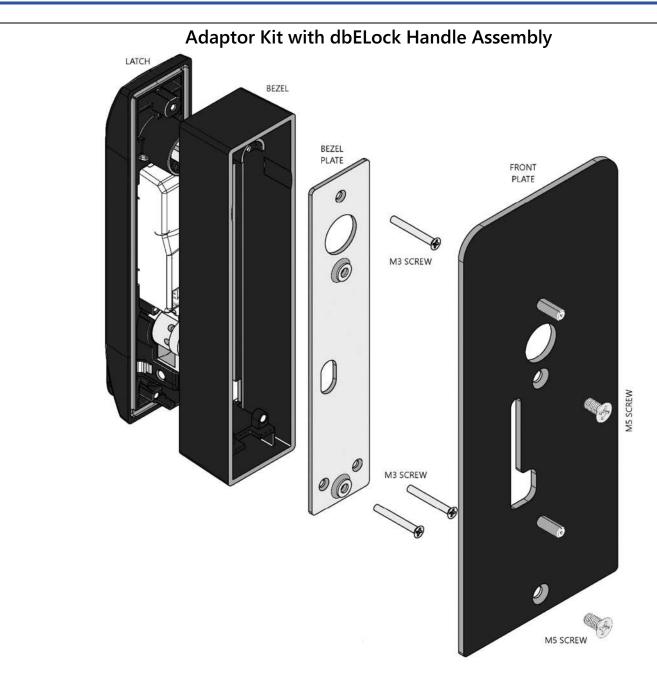

## Cabinet Adaptor Kit db505050KIT-SH

Order the Adaptor Kit with any Digitus dbELock and Digitus will fully assemble the Adaptor Kit with the Handle, ready for easy installation onto your cabinet.