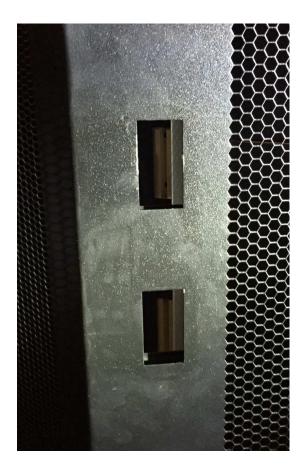

**Before** 

**After** 

Designed specifically for cabinets with a 50x50x50 cut-out, where the customer does not want to modify the cut-out section, the db505050KIT-SH allows a dbSmart Handle to be seamlessly integrated.